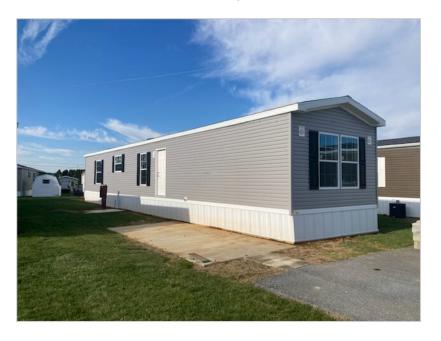

## 2002 West Main Street, Lot #41, Ephrata, PA, 17522

## Featured Benefits:

Ranch home
Shutters
Shingle roof
Vinyl siding
Block foundation
Vinyl foundation enclosure

## Overview:

This beautiful new home is located in a quiet senior community with easy access to all amenities in Lancaster County. Modern appeal throughout this home sets it apart for sure. With a gorgeous contemporary kitchen and dining area that opens to the living room you enjoy an open floor appeal. The 8? ceilings throughout include recessed lighting in the kitchen, upgraded stainless steel appliances, crown molding, and additional floor to ceiling cabinets in dining area for plenty of storage. This home can be used as a three bedroom home or a two bedroom with a den or office. The master suite offers a walk-in closet and a walk in shower for comfort. Call us today and make this place your next home!