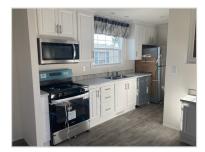

## Overview:

This beautiful new home is located in a quiet senior community with easy access to all amenities in Lancaster County. Modern appeal throughout this home sets it apart for sure. With a gorgeous contemporary kitchen and dining area that opens to the living room you enjoy an open floor appeal. The 8? ceilings throughout include recessed lighting in the kitchen, upgraded stainless steel appliances, crown molding, and additional floor to ceiling cabinets in dining area for plenty of storage. This home can be used as a three bedroom home or a two bedroom with a den or office. The master suite offers a walk-in closet and a walk in shower for comfort. Call us today and make this place your next home!