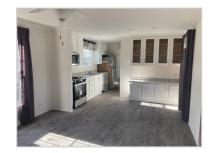

## Overview:

This beautiful new home is located in a quiet senior community with easy access to all amenities in Lancaster County. Modern appeal throughout this home sets it apart for sure. With a gorgeous contemporary kitchen and dining area that opens to the living room you enjoy an open floor appeal. The 8? ceilings throughout include recessed lighting in the kitchen, upgraded stainless steel appliances, crown molding, and additional floor to ceiling cabinets in dining area for plenty of storage. This home can be used as a three bedroom home or a two bedroom with a den or office. The master suite offers a walk-in closet and a walk in shower for comfort. Call us today and make this place your next home!